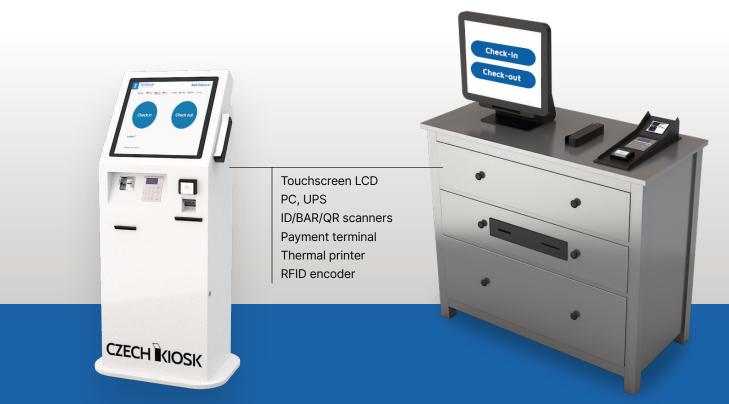

# Self-service Hotel Reception Desk

A modern concept for hotels, allowing partial or complete self-service operations without the need for receptionists.

Check-in

Check-out

Booking

Lost key

## **Direct connection to your systems:**

Hotel PMS

Lock system

Payment terminal

Online check-in

Smart hotel

and other IS, parking, wellness, restaurant...

## **Features**

- · Cost savings on employees
- Fast investment return
- Software certified by banks, lock systems and PMS manufacturers
- Hassle-free operation, 24/7, anti-vandal
- Industrial grade components, remote monitoring
- Faster check-in and check-out process
- Option of free-standing kiosk, chest of drawers, build-in furniture
- · Choice of colors and stickers
- Fully unattended operation